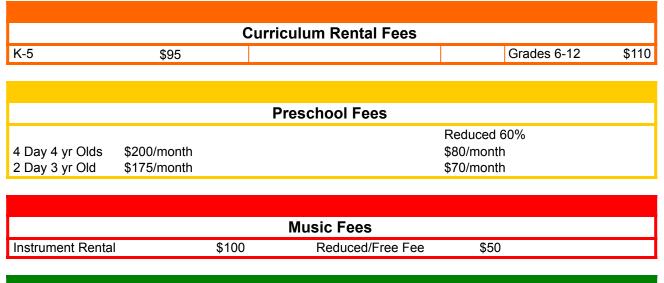

## 2022-2023 SCHOOL FEES



| Hot Lunch Fees |        |       |        |  |  |  |
|----------------|--------|-------|--------|--|--|--|
| Breakfa        | ist    | Lun   | ch     |  |  |  |
| Elementary     | \$1.30 | K-5   | \$2.80 |  |  |  |
| High School    | \$1.30 | 6-12  | \$2.80 |  |  |  |
| Adult          | \$1.50 | Adult | \$3.95 |  |  |  |
| Milk           | \$0.45 |       |        |  |  |  |

| Drivers Education |       |                 |       |          |       |
|-------------------|-------|-----------------|-------|----------|-------|
| In-district       | \$300 | Out of district | \$350 | Free/Red | \$150 |

| Athletic Passes  |                 |                                             |  |  |  |
|------------------|-----------------|---------------------------------------------|--|--|--|
| Stu